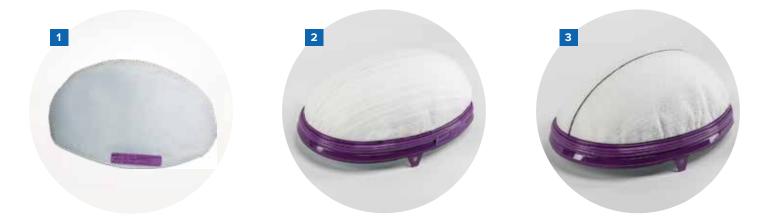

## FILTER CAP, HE P/N: 2180-05

NIOSH Approved HE High Efficiency Filtration, Particulate

## FILTER CARTRIDGE, XP 2

P/N: 2167-10 XP

NIOSH Approved HE High Efficiency Filtration, Particulate Extra performance filtration efficiency (>99.99%) High Protection Factor, APF 1,000 (with Shroud Systems)

## **3** FILTER CARTRIDGE, XP N-OV P/N: 2166-10 XP N-OV

NIOSH Approved HE High Efficiency Filtration, Particulate Extra performance filtration efficiency (>99.99%) High Protection Factor, APF 1,000 (with Shroud Systems) Relief from nuisance levels<sup>1</sup> of organic vapors