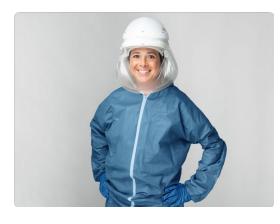

#### CUFF

Comfortable and Convenient for use with Loupes and light during all Dental procedures and surgeries.

CA-DLC-CAPR-36<sup>1</sup> System with 2365-02ML/2365-02SM Cuf