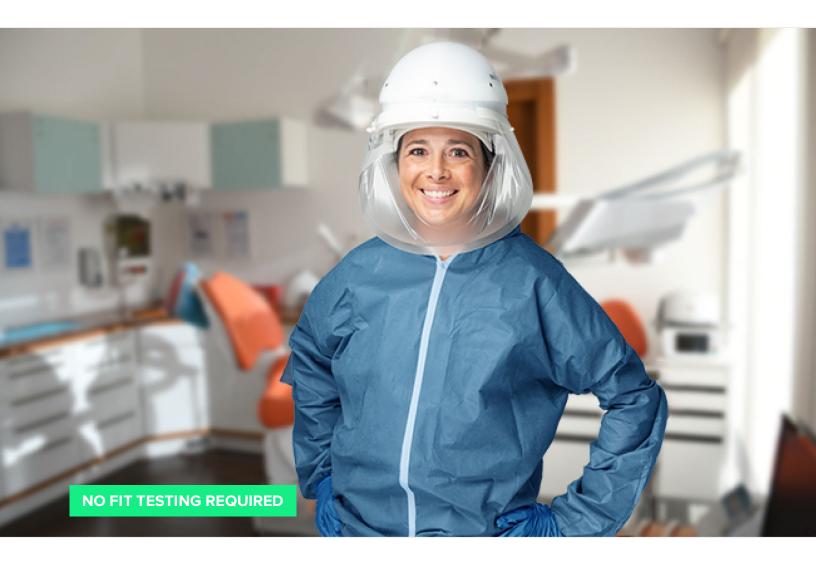

# DENTAL

MAXAIR Systems are designed to optimize safety, comfort, maneuverability, and patient communication. With MAXAIR you can be more safely closer to your patients, with better visibility and communication, during all Dental procedures.

Our complete systems provide safer protection that is more comfortable to wear and easier to use and maintain.

All MAXAIR SYSTEMS are NIOSH Approved