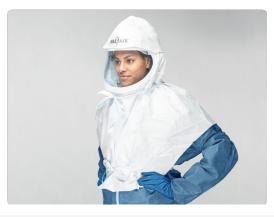

### SHROUD

Configured for situations where full 360° coverage of head and neck is desired and where reuse of filters protected by the Filter Cover Cap reduces on-going cost-per-use.

CA-DLC-CAPR-36<sup>1</sup> System with 2260-05ML/2260-05SM Single<sup>2</sup> Shroud