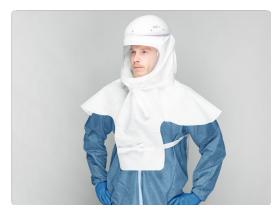

### ноор

Configured for situations calling for a single piece covering of the entire Helmet, Head, and Neck for maximum protection against self contamination.

CA-DLC-CAPR-36<sup>1</sup> System with 2271PB-07ML/2271PB-07SM Single<sup>2</sup> Hood