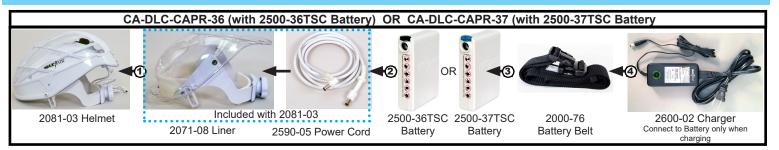

### The CA-DLC-CAPR System Series is based on the 2081-03 CAPR Helmet

The two Systems within this Series differ only by the Battery, the "36", or "37" Battery These Systems are configured with Standard Cuff, Shroud, and Hood Face/Head Covers