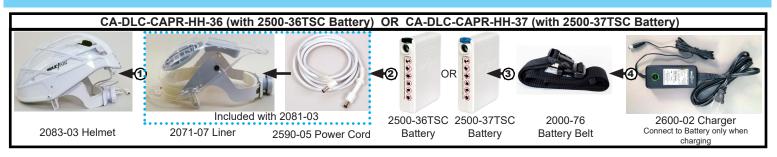

#### The CA-DLC-CAPR-HH System Series is based on the 2083-03 CAPR Helmet

The two Systems within this Series differ only by the Battery, the "36", or "37" Battery

These Systems are configured with the 2061-04A Hard Hat and Cuff or Shroud Face/Head Covers