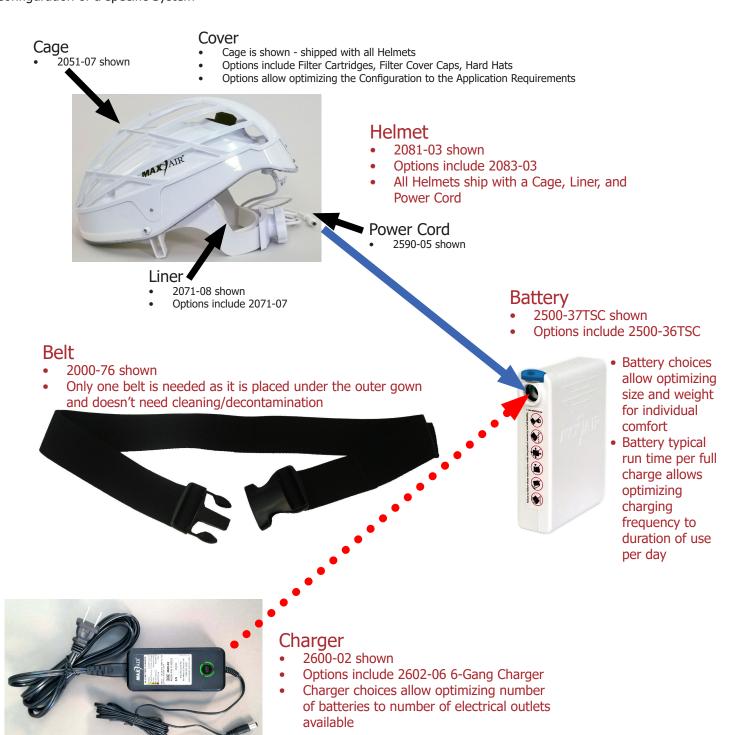

## CAPR® Systems

### Each CAPR System is comprised of four components Helmet - Battery - Battery Belt - Battery Charger

- The Belt is common to all systems
- The Helmet and Battery determine the available Head/Face Covers and other options available to make up a complete Configuration of a specific System