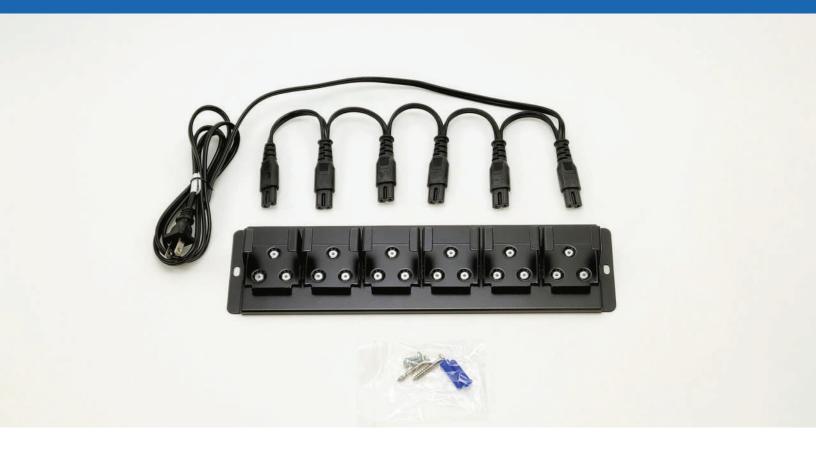

# **6-GANG CHARGER BRACKET** REF: 2602-06B

#### **6-GANG CHARGER BRACKET**

REF: 2602-06B

6-Gang Bracket easily converts up to six existing 2600-02 Chargers to a 6-Gang Charger to conserve power outlet connector usage.