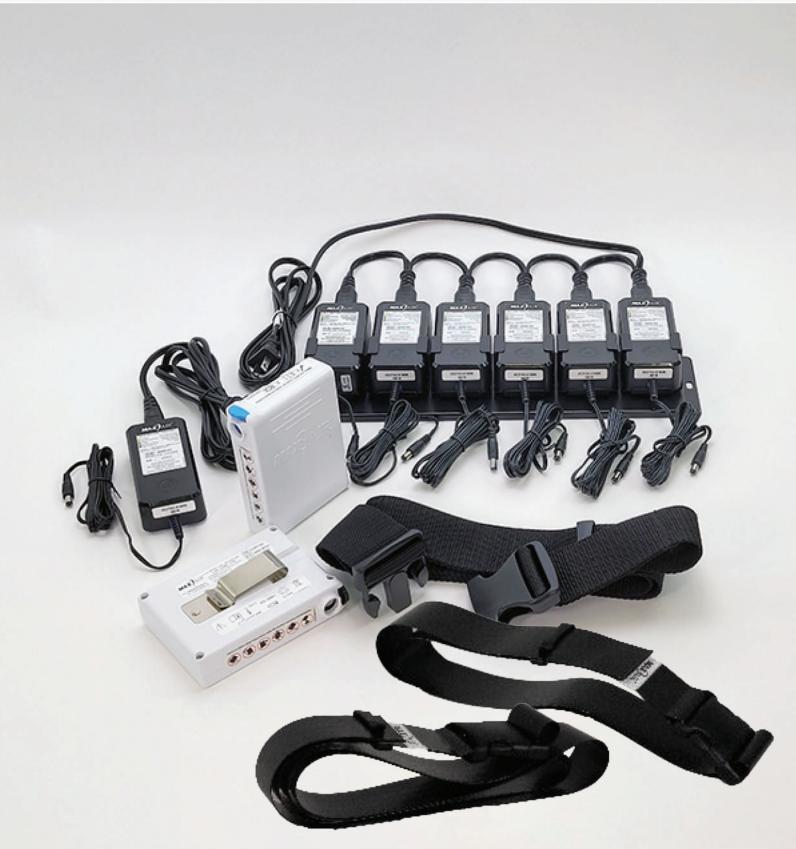

# SINGLE CHARGER REF: 2600-02

## **SINGLE CHARGER**

Integrated Combination:

- Universal voltage Power Supply (100v-240v)
- Charger for All MAXAIR Li-Ion Batteries

Compact size to optimize charging space in highly confined areas.

Charger includes automatic timer to cease charging when battery is fully charged (refer to 2600-02 Charger Instructions For Use, REF 01423205 for charging detail)

# **6-GANG CHARGER** REF: 2602-06

### **6-GANG CHARGER**

Compact size to optimize charging space:

- 6 Batteries charged from a single power plug
- •12 Batteries charged from a single power outlet (two, 6-gang chargers)

Charger includes automatic timer to cease charging when battery is fully charged (refer to 2600-02 Charger Instructions For Use, REF 01423205 for charging detail)

# **BATTERY BELT OPTIONS**

**Nylon** 

69" length

**REF: 2000-76** 

**Polyurethane** 

Cleanable

50" length

**REF: 2000-77** 

**Polyurethane** 

70" length

**REF: 2000-78** 

#### **BATTERY BELTS**

EasyClick Buckle for fast Don/Doff.

Choice of Wearing/Cleaning:

- 2000-76 is Nylon and may be worn under outer gown
  - Protected by outer body covering
  - No cleaning required
- 2000-77, 2000-78 may be worn under or on top of outer gown
  - On top of outer gown requires cleaning