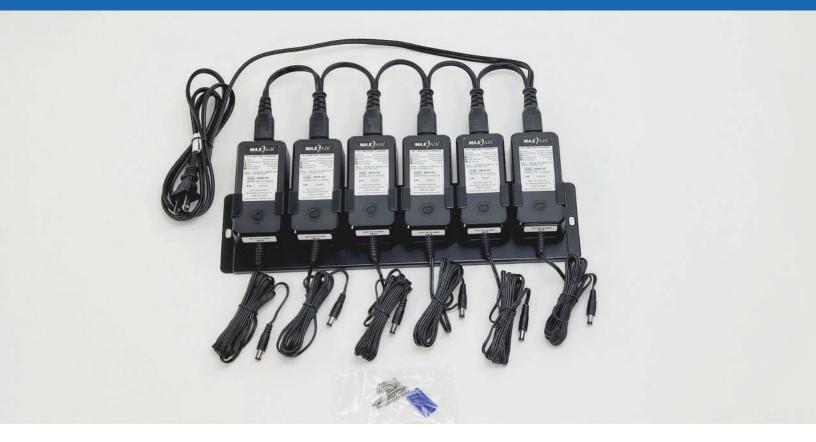

# **6-GANG CHARGER** REF: 2602-06

### **6-GANG CHARGER**

Compact size to optimize charging space:

- 6 Batteries charged from a single power plug
- •12 Batteries charged from a single power outlet (two, 6-gang chargers)

Charger includes automatic timer to cease charging when battery is fully charged (refer to 2600-02 Charger Instructions For Use, REF 01423205 for charging detail)