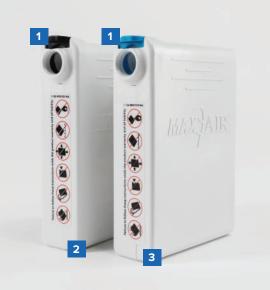

# STANDARD LI-ION BATTERY REF: 2500-36TSC

Compact size Light weight Typically 4-10 Hrs/Charge<sup>1</sup>

## **EXTENDED LI-ION BATTERY**

Same compact size Same light weight Typicaly 6-15 Hrs/Charge<sup>2</sup>

#### SECURE LOCK / PUSHBUTTON

Above Power Cord Connector. Locks Automatically on insertion of Power Cord. Simple Push-Down to unlock/release.