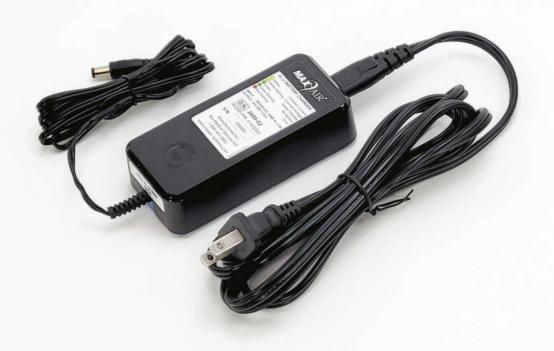

# SINGLE CHARGER REF: 2600-02

## **SINGLE CHARGER**

Integrated Combination:

- Universal voltage Power Supply (100v-240v)
- Charger for All MAXAIR Li-Ion Batteries

Compact size to optimize charging space in highly confined areas.

Charger includes automatic timer to cease charging when battery is fully charged (refer to 2600-02 Charger Instructions For Use, REF 01423205 for charging detail)