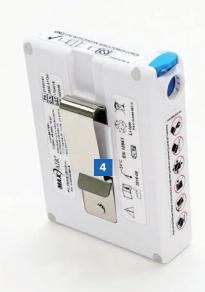

#### **4 QUICK-CLIP BELT ATTACHMENT**

Sturdy and secure clip on back of battery. Slide belt up under clip to attach. Slide belt out from under clip to detach.