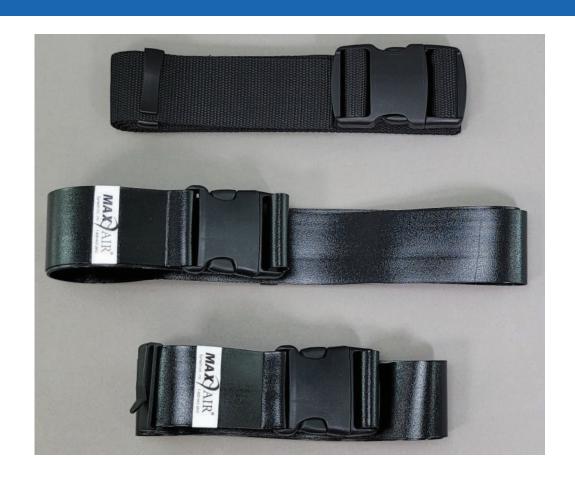

# **BATTERY BELT OPTIONS**

**Nylon** 

69" length

**REF: 2000-76** 

**Polyurethane** 

Cleanable

50" length

**REF: 2000-77** 

**Polyurethane** 

70" length

**REF: 2000-78** 

#### **BATTERY BELTS**

EasyClick Buckle for fast Don/Doff.

Choice of Wearing/Cleaning:

- 2000-76 is Nylon and may be worn under outer gown
  - Protected by outer body covering
  - No cleaning required
- 2000-77, 2000-78 may be worn under or on top of outer gown
  - On top of outer gown requires cleaning