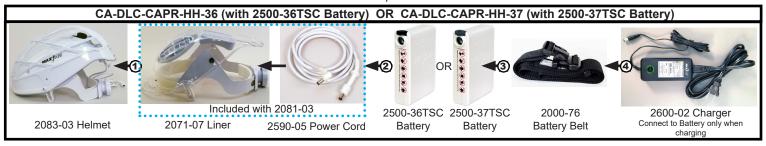

### **Helmet**

2081-03 shown; options include 2083-03, 2084-04

All Helmets include and ship with a:

Cage: 2051-07

Power Cord: 2590-05 (Alternate is 2590-08) Liner: 2071-08 for 2081-03 and 2084-04,

2071-07 for 2083-03

## **Battery**, Li-Ion

Battery typical run time per full charge allows optimizing charging frequency to duration of use per day

2500-36TSC (shown) is typically 4-10 hr/charge 2500-37TSC is typically 6-15 hr/charge

## **Battery Belt**

2000-76 Nylon (Decon Alternates are 2000-77, 2000-78) Belt may be placed under the outer gown to protect from contamination and decrease time and cost of cleaning

## **Battery Charger**

2600-02 (Alternate is 2602-06 6-Gang Charger) Charger choices allow optimizing number of batteries to number of electrical outlets available Integrated timer discontinues charging when at full charge Status LED indicates charging sequence

## The CA-DLC-CAPR-HH Systems are based on the 2083-03 CAPR Helmet

These Systems are configured with the 2061-04A Hard Hat and Cuff and Shroud Disposables

The 2083-03 Helmet includes the 2071-07 Large Pads Liner, and the Standard Lens Mounts

- For Cuff and Shroud disposables, Peripherals include -
  - ►2061-04A Hard Hat
  - ► Choice of Filter
  - o 2167-10 XP, 2166-10 XP N-OV
- Hoods are not available for Hard Hat Systems