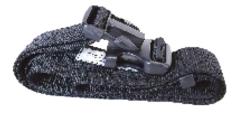

## **Battery Belt**

2000-76 Nylon (Decon Alternates are 2000-77, 2000-78) Belt may be placed under the outer gown to protect from contamination and decrease time and cost of cleaning