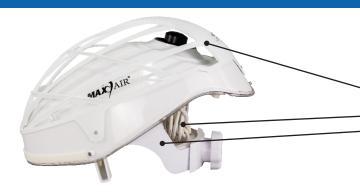

### **Helmet**

2081-03 shown; options include 2083-03, 2084-04

All Helmets include and ship with a:

Cage: 2051-07

Power Cord: 2590-05 (Alternate is 2590-08) Liner: 2071-08 for 2081-03 and 2084-04,

2071-07 for 2083-03

#### The CA-DLC-CAPR Systems are based on the 2081-03 CAPR Helmet

The 2081-03 Helmet includes the 2071-08 Standard Pads Liner, and the Standard Lens Mounts

- For Cuff and Shroud disposables, Peripherals include -
  - ▶2061-08 Filter Cover Cap
  - ► Choice of Filter
    - o 2167-10 XP, 2166-10 XP N-OV
    - o 2180-05 HE
- For Hood disposables there are no required Peripherals

## The CA-DLC-CAPR-HH Systems are based on the 2083-03 CAPR Helmet

These Systems are configured with the 2061-04A Hard Hat and Cuff and Shroud Disposables

The 2083-03 Helmet includes the 2071-07 Large Pads Liner, and the Standard Lens Mounts

#### The 2084 Systems are based on the 2084-04 CAPR Helmet

The 2084-03 Helmet includes the 2071-08 Standard Pads Liner, and the PR Lens Mounts 2084 Systems are exclusively for use with the 2281PR Series Hood disposables