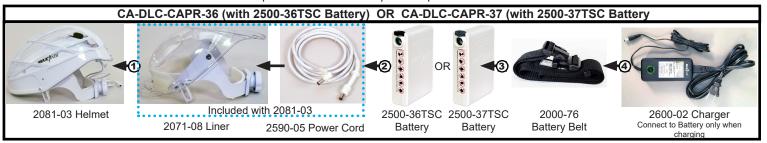

### **Helmet**

2081-03 shown; options include 2083-03, 2084-04

All Helmets include and ship with a:

Cage: 2051-07

Power Cord: 2590-05 (Alternate is 2590-08) Liner: 2071-08 for 2081-03 and 2084-04,

2071-07 for 2083-03

## **Battery**, Li-Ion

Battery typical run time per full charge allows optimizing charging frequency to duration of use per day

2500-36TSC (shown) is typically 4-10 hr/charge 2500-37TSC is typically 6-15 hr/charge

## **Battery Belt**

2000-76 Nylon (Decon Alternates are 2000-77, 2000-78) Belt may be placed under the outer gown to protect from contamination and decrease time and cost of cleaning

## **Battery Charger**

2600-02 (Alternate is 2602-06 6-Gang Charger) Charger choices allow optimizing number of batteries to number of electrical outlets available Integrated timer discontinues charging when at full charge Status LED indicates charging sequence

#### The CA-DLC-CAPR Systems are based on the 2081-03 CAPR Helmet

The 2081-03 Helmet includes the 2071-08 Standard Pads Liner, and the Standard Lens Mounts

- For Cuff and Shroud disposables, Peripherals include -
  - ▶2061-08 Filter Cover Cap
  - ► Choice of Filter
    - o 2167-10 XP, 2166-10 XP N-OV
    - o 2180-05 HE
- For Hood disposables there are no required Peripherals