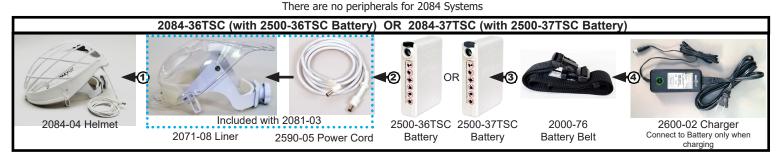

### **Helmet**

2081-03 shown; options include 2083-03, 2084-04

All Helmets include and ship with a:

Cage: 2051-07

Power Cord: 2590-05 (Alternate is 2590-08) Liner: 2071-08 for 2081-03 and 2084-04,

2071-07 for 2083-03

## **Battery**, Li-Ion

Battery typical run time per full charge allows optimizing charging frequency to duration of use per day

2500-36TSC (shown) is typically 4-10 hr/charge 2500-37TSC is typically 6-15 hr/charge

## **Battery Belt**

2000-76 Nylon (Decon Alternates are 2000-77, 2000-78) Belt may be placed under the outer gown to protect from contamination and decrease time and cost of cleaning

## **Battery Charger**

2600-02 (Alternate is 2602-06 6-Gang Charger) Charger choices allow optimizing number of batteries to number of electrical outlets available Integrated timer discontinues charging when at full charge Status LED indicates charging sequence

#### The 2084 Systems are based on the 2084-04 CAPR Helmet

The 2084-03 Helmet includes the 2071-08 Standard Pads Liner, and the PR Lens Mounts 2084 Systems are exclusively for use with the 2281PR Series Hood disposables