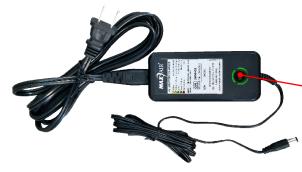

## **Battery Charger**

2600-02 (Alternate is 2602-06 6-Gang Charger) Charger choices allow optimizing number of batteries to number of electrical outlets available Integrated timer discontinues charging when at full charge Status LED indicates charging sequence