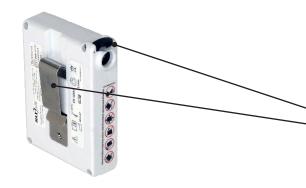

## **Battery**, Li-Ion

Battery typical run time per full charge allows optimizing charging frequency to duration of use per day

2500-36TSC (shown) is typically 4-10 hr/charge 2500-37TSC is typically 6-15 hr/charge