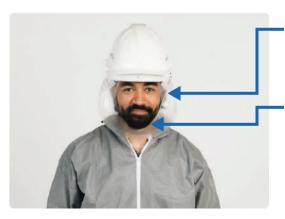

#### 2061-04A HARD HAT

- ANSI/ISEA Z89.1-2014
- TYPE I, CLASS G & C
- EN 397
- Use with 2083-03 Helmet with 2071-07 Liner

CUFF SYSTEM CONFIGURATION CA-DLC-CAPR-HH-36 with 2366-02MML or SM Cuff