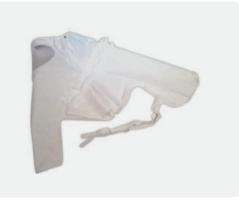

# **CAPR® HARD HAT SHROUDS**

#### Comfortable

- Gentle closeness to face Soft and Pliable
- Positive Pressure PAPR does not require Fit Testing
- Quick Don/Doff SnapOn & Pullover/Pull up, over, and away
- Full 360° Head and Neck Coverage; Respiratory and Contact/Splash Protection

### 2264-01 ML & SM - SINGLE SHROUDS