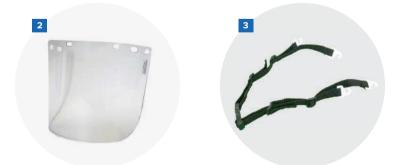

### **OPTIONAL 2400-090L LENS**

- ANSI Z87.1+
- For Cuff and Shroud

### **OPTIONAL**

- 2000-210 4 Pt. ChinStrap (all Hard Hat configurations)
- Additional security during extra exertive activities

MAR

### 2061-04A HARD HAT (TYPE I)

Options:

- 2 2400-090L Impact Lens
- 3 2000-210 4-point ChinStrap

\*The 2083-03 Helmet may be easily switched to any other configuration in the CAPR System Series by fast SnapOn and SnapOff of Helmet covers, and alternate filters, different face and head covers.