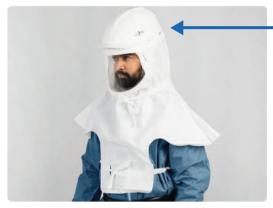

SHROUD SYSTEM CONFIGURATION CA-DLC-CAPR-HH-36 with 2264-01 ML or SM Single Shroud

### 2264-01 ML & SM - SINGLE SHROUDS