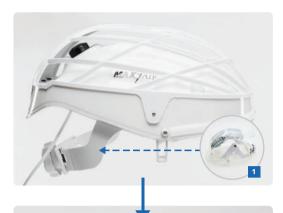

#### 2083-03\* HELMET

- Includes 2071-07 Liner and 2590-05 Power Cord
- Ships with 2051-07 Cage (as shown, SnapOff and SnapOn a Filter Cartridge)
- 1 2071-07 Liner with Extra Cushion Head Pads - Required for all Hard Hat Systems

### 2061-04A HARD HAT (TYPE I)

Options:

- 2 2400-090L Impact Lens
- 3 2000-210 4-point ChinStrap

\*The 2083-03 Helmet may be easily switched to any other configuration in the CAPR System Series by fast SnapOn and SnapOff of Helmet covers, and alternate filters, different face and head covers.