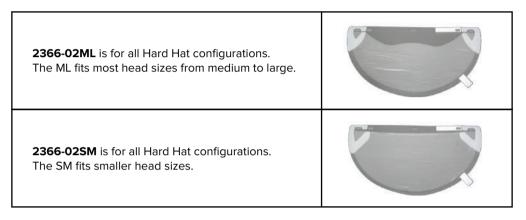

## **CAPR® HARD HAT CUFFS**

- Comfortable
  - Gentle closeness to face Soft and Pliable
  - Positive Pressure PAPR does not require Fit Testing
- Quick Don/Doff SnapOn/SnapOff
- Cost Effective Lowest Cost Cuff with Lens (Full Eye and Face Cover)

Cuffs available in "RB" Reusable Box (plastic) packaging: 2366RB-02ML, 2366RB-02SM